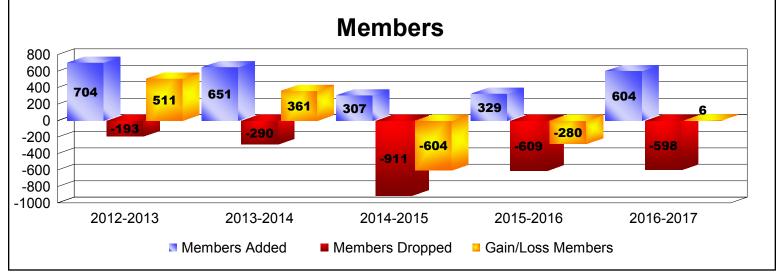

District 404 A2

As of June 2017 Cumulative

| Year      | New<br>Clubs | Dropped<br>Clubs | Gain/<br>Loss<br>Clubs | New<br>Members | Charter<br>Members | Reinstate<br>Members | Transfer<br>Members | Total<br>Member<br>Added | Total<br>Members<br>Dropped | Gain/<br>Loss<br>Members |
|-----------|--------------|------------------|------------------------|----------------|--------------------|----------------------|---------------------|--------------------------|-----------------------------|--------------------------|
| 2012-2013 | 13           | 0                | 13                     | 390            | 286                | 24                   | 4                   | 704                      | -193                        | 511                      |
| 2013-2014 | 13           | 0                | 13                     | 346            | 293                | 8                    | 4                   | 651                      | -290                        | 361                      |
| 2014-2015 | 3            | -26              | -23                    | 207            | 92                 | 1                    | 7                   | 307                      | -911                        | -604                     |
| 2015-2016 | 2            | -18              | -16                    | 155            | 109                | 62                   | 3                   | 329                      | -609                        | -280                     |
| 2016-2017 | 7            | -13              | -6                     | 270            | 221                | 109                  | 4                   | 604                      | -598                        | 6                        |
| Average   | 8            | -11              | -4                     | 274            | 200                | 41                   | 4                   | 519                      | -520                        | -1                       |