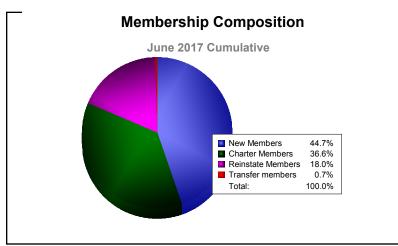

District 404 A2

As of June 2017 Cumulative

| Year      | New<br>Clubs | Dropped<br>Clubs | Gain/<br>Loss<br>Clubs | New<br>Members | Charter<br>Members | Reinstate<br>Members | Transfer<br>Members | Total<br>Member<br>Added | Total<br>Members<br>Dropped | Gain/<br>Loss<br>Members |
|-----------|--------------|------------------|------------------------|----------------|--------------------|----------------------|---------------------|--------------------------|-----------------------------|--------------------------|
| 2012-2013 | 13           | 0                | 13                     | 390            | 286                | 24                   | 4                   | 704                      | -193                        | 511                      |
| 2013-2014 | 13           | 0                | 13                     | 346            | 293                | 8                    | 4                   | 651                      | -290                        | 361                      |
| 2014-2015 | 3            | -26              | -23                    | 207            | 92                 | 1                    | 7                   | 307                      | -911                        | -604                     |
| 2015-2016 | 2            | -18              | -16                    | 155            | 109                | 62                   | 3                   | 329                      | -609                        | -280                     |
| 2016-2017 | 7            | -13              | -6                     | 270            | 221                | 109                  | 4                   | 604                      | -598                        | 6                        |
| Average   | 8            | -11              | -4                     | 274            | 200                | 41                   | 4                   | 519                      | -520                        | -1                       |