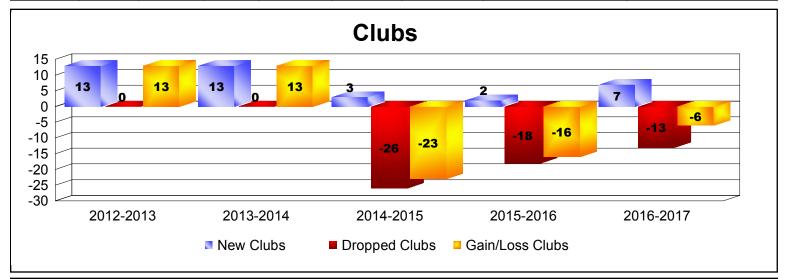

District 404 A2

As of June 2017 Cumulative

| Year      | New<br>Clubs | Dropped<br>Clubs | Gain/<br>Loss<br>Clubs | New<br>Members | Charter<br>Members | Reinstate<br>Members | Transfer<br>Members | Total<br>Member<br>Added | Total<br>Members<br>Dropped | Gain/<br>Loss<br>Members |
|-----------|--------------|------------------|------------------------|----------------|--------------------|----------------------|---------------------|--------------------------|-----------------------------|--------------------------|
| 2012-2013 | 13           | 0                | 13                     | 390            | 286                | 24                   | 4                   | 704                      | -193                        | 511                      |
| 2013-2014 | 13           | 0                | 13                     | 346            | 293                | 8                    | 4                   | 651                      | -290                        | 361                      |
| 2014-2015 | 3            | -26              | -23                    | 207            | 92                 | 1                    | 7                   | 307                      | -911                        | -604                     |
| 2015-2016 | 2            | -18              | -16                    | 155            | 109                | 62                   | 3                   | 329                      | -609                        | -280                     |
| 2016-2017 | 7            | -13              | -6                     | 270            | 221                | 109                  | 4                   | 604                      | -598                        | 6                        |
| Average   | 8            | -11              | -4                     | 274            | 200                | 41                   | 4                   | 519                      | -520                        | -1                       |